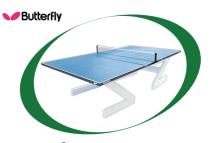

Butterfly Static City Concrete Outdoor Table

Table surface available in: 🔵 Blue

Table size: 274cm (I) x 152.5cm (w) x 76cm (h) (9" x 5" x 2"6")

Suitable for outdoor use
40mm concrete playing surface coated in fibre
Wheelchair friendly

Can be fixed to the floor if necessary
Fixed 4mm aluminium net and post set
Undercarriage: Galvanised steel, reinforce

 - Undercarriage: Gelvanised steel, reinforced with concrete
- Frams: Galvanised steel frame, reinforced with concrete, is embedded within the top surface for corts strength
- Suitable for parks, schools, hotels, camp sites & gardens etc.
- Assamblib.: Allow 60-00 minutes for self-ressembly